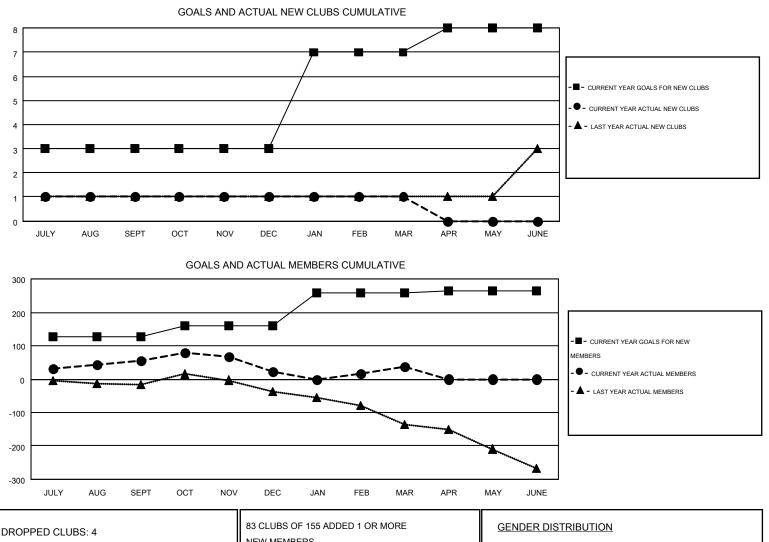

## GMT: MIKE NEWLANDS

| GMT CA | 6-Afi |
|--------|-------|

Results as of: 3/31/2015

| Clubs<br>RESULTS FOR 2014-2015 |   |   |   | Members<br>RESULTS FOR 2014-2015 |               |     |     |         |                  |
|--------------------------------|---|---|---|----------------------------------|---------------|-----|-----|---------|------------------|
|                                |   |   |   |                                  |               |     |     | QUARTER | NEW CLUB<br>GOAL |
| JULY/AUG/SEPT                  | 3 | 1 | 1 | 0                                | JULY/AUG/SEPT | 126 | 111 | 55      | 56               |
| OCT/NOV/DEC                    | 0 | 0 | 0 | 0                                | OCT/NOV/DEC   | 33  | 63  | 96      | -33              |
| JAN/FEB/MAR                    | 4 | 0 | 3 | -3                               | JAN/FEB/MAR   | 98  | 91  | 77      | 14               |
| APR/MAY/JUNE                   | 1 | 0 | 0 | 0                                | APR/MAY/JUNE  | 8   | 0   | 0       | 0                |

| DROPPED CLUBS: 4 |     | 83 CLUBS OF 155 ADDED 1 OR MORE | GENDER DISTRIBUTION |                |     |
|------------------|-----|---------------------------------|---------------------|----------------|-----|
|                  |     | NEW MEMBERS                     | MALE                | 1,396 (60.25%) |     |
|                  |     |                                 | FEMALE              | 921 (39.75%)   |     |
| DROPPED MEMBERS  |     |                                 |                     |                |     |
| DECEASED         | 12  | CLICK HERE FOR HEALTH           |                     |                |     |
| CLUB CANCELLED   | 15  | ASSESSMENT DATA                 | FAMILY UNIT MEMBERS |                | 610 |
| OTHER            | 201 |                                 | HEAD OF HOUSEHOLD   |                | 294 |
| TOTAL            | 228 |                                 | NON-HEAD OF HOUSEHO | DLD            | 316 |
|                  |     |                                 | ••                  |                |     |